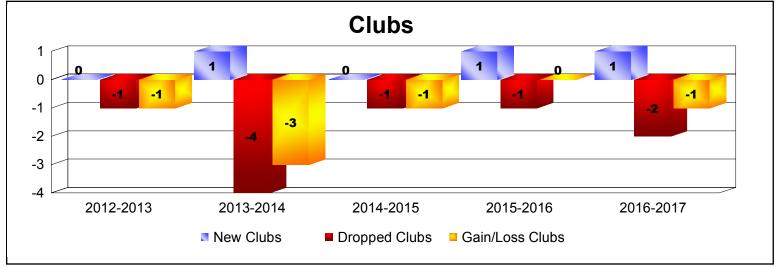

District 14 A

As of June 2017 Cumulative

| Year      | New<br>Clubs | Dropped<br>Clubs | Gain/<br>Loss<br>Clubs | New<br>Members | Charter<br>Members | Reinstate<br>Members | Transfer<br>Members | Total<br>Member<br>Added | Total<br>Members<br>Dropped | Gain/<br>Loss<br>Members |
|-----------|--------------|------------------|------------------------|----------------|--------------------|----------------------|---------------------|--------------------------|-----------------------------|--------------------------|
| 2012-2013 | 0            | -1               | -1                     | 153            | 1                  | 2                    | 5                   | 161                      | -222                        | -61                      |
| 2013-2014 | 1            | -4               | -3                     | 97             | 47                 | 9                    | 5                   | 158                      | -258                        | -100                     |
| 2014-2015 | 0            | -1               | -1                     | 108            | 3                  | 18                   | 8                   | 137                      | -196                        | -59                      |
| 2015-2016 | 1            | -1               | 0                      | 156            | 33                 | 4                    | 4                   | 197                      | -161                        | 36                       |
| 2016-2017 | 1            | -2               | -1                     | 138            | 33                 | 5                    | 8                   | 184                      | -223                        | -39                      |
| Average   | 1            | -2               | -1                     | 130            | 23                 | 8                    | 6                   | 167                      | -212                        | -45                      |