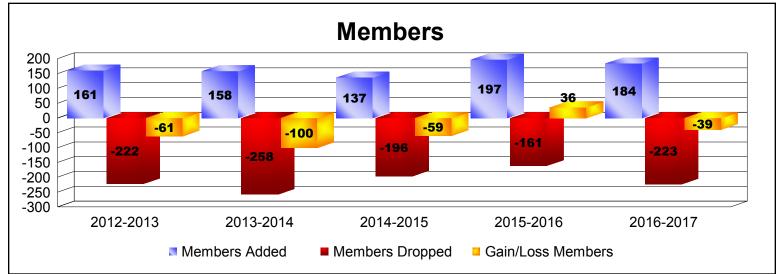

District 14 A

As of June 2017 Cumulative

| Year      | New<br>Clubs | Dropped<br>Clubs | Gain/<br>Loss<br>Clubs | New<br>Members | Charter<br>Members | Reinstate<br>Members | Transfer<br>Members | Total<br>Member<br>Added | Total<br>Members<br>Dropped | Gain/<br>Loss<br>Members |
|-----------|--------------|------------------|------------------------|----------------|--------------------|----------------------|---------------------|--------------------------|-----------------------------|--------------------------|
| 2012-2013 | 0            | -1               | -1                     | 153            | 1                  | 2                    | 5                   | 161                      | -222                        | -61                      |
| 2013-2014 | 1            | -4               | -3                     | 97             | 47                 | 9                    | 5                   | 158                      | -258                        | -100                     |
| 2014-2015 | 0            | -1               | -1                     | 108            | 3                  | 18                   | 8                   | 137                      | -196                        | -59                      |
| 2015-2016 | 1            | -1               | 0                      | 156            | 33                 | 4                    | 4                   | 197                      | -161                        | 36                       |
| 2016-2017 | 1            | -2               | -1                     | 138            | 33                 | 5                    | 8                   | 184                      | -223                        | -39                      |
| Average   | 1            | -2               | -1                     | 130            | 23                 | 8                    | 6                   | 167                      | -212                        | -45                      |